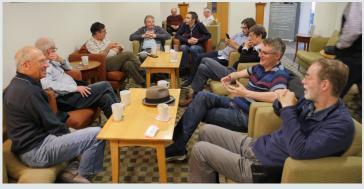

St Mary's men of all ages are going away for a weekend of fun and fellowship with practically applied Bible teaching in comfortable surroundings.

The weekend starts with dinner on Friday 1 March but if you are available during the day there will be an opportunity to go for a local walk or cycle ride. The weekend will finish after lunch on Sunday, 3 March and we will be home by late afternoon.